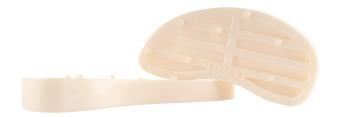

## Smart Block

We understand the importance of sustainability in our industry, and we care about the effects our products have on the environment. Our NEW Smart BIO Block offers a responsible solution for lameness, without the uncomfortable and fast-wearing effects of a wooden block. BIO's are made from 100% biodegradable & compostable material, double-sloped, and are dye-free & available in 2 sizes.

**THE BEST SOLUTION** for moderate to severe lameness

Smart Block

The SMART BLOCK is the original block made for ultimate cow comfort, and was meticulously designed for optimal and accelerated healing. Our premium, flexible, and durable material makes The SMART BLOCK slip-resistant, and provides superb shock-absorption to ensure relief and comfort to your lame cow while she heals. The SMART BLOCK is proudly Made In The USA and is Manure Pump friendly.