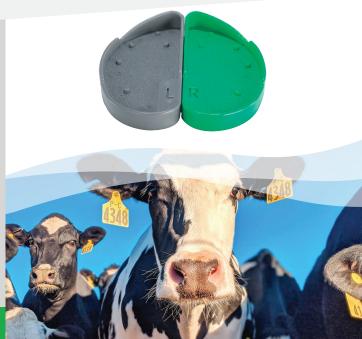

#### THE SMART SOLUTION for thin soles & minor lameness

The SMART THINS are the most comfortable hoof block solution for treating cows with thin soles or minor lameness issues. The THINS boast a double-slope design to provide optimal support and lift from any injury, and are made out of our premium, non-slip material to ensure comfort and safety when walking on concrete. SMART THINS were especially designed for cows in a high-wearing environment.