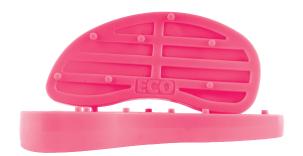

# Smart Block

Smart Block PINK

### ECO = ECONOMICAL

We condensed and tweaked all the best features of our Original Smart Block to bring you the best of both worlds in our NEW PINK Block design- QUALITY at an AFFORDABLE PRICE. PINKS boast an innovative double-slope to provide maximum lift from injury- while using a thinner block. PINKS are universal, come in 2 sizes -Large & Small, and are ideal for treating any level of lameness issue.