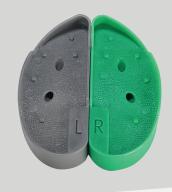

## Smart Block

We understand the importance of sustainability in our industry, and we care about the effects our products have on the environment. Our NEW Smart BIO Block offers a responsible solution for lameness, without the uncomfortable and fast-wearing effects of a wooden block. BIO's are made from 100% biodegradable & compostable material, double-sloped, and are dye-free & available in 2 sizes.

### **BIO = BIODEGRADABLE**